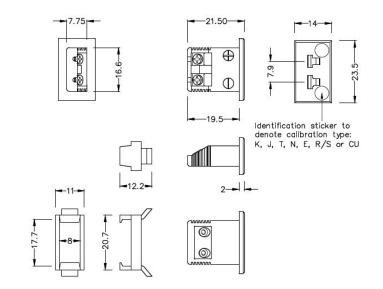

## Drawing

Miniature Fascia Socket (with nylon mounting clip) (dimensions in mm)

Art. Nr. RND 410-00195